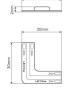

| Name of the parameter      | Value    |
|----------------------------|----------|
| Klasyfikacja GPC           | 10002981 |
| Jednostka gsl              | szt      |
| Zawartość netto produktu   | 1        |
| Warranty (years)           | 5        |
| Connector type             | L        |
| PCB width                  | 10 mm    |
| Maximum width of LED strip | 10 mm    |
| Colour temperature         | 6500K    |