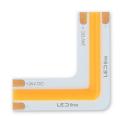

## LED line PRIME COB LED strip connector angular 2700K 8mm 2 PIN Type L 8W

## **Product description**

LED line PRIME COB LED strip connector angular type L enables connection of two single-colour COB LED strips at a 90° angle with continuous line of light.

Manufacturer issues a 5-year warranty for this product.